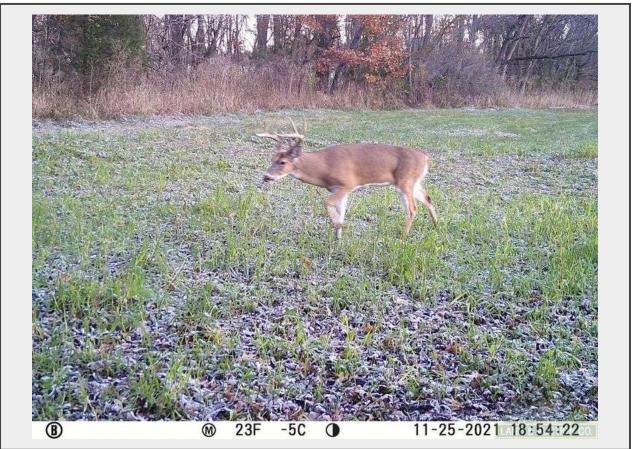

## PROPERTY OVERVIEW

This property is located on the south edge of Mulkeytown and conveniently borders Hwy 184 on the east and School House Road on the north. Consisting of 65.65+/**surveyed** acres. Approximately 58 acres are tillable and currently being farmed for 2025. Cropland's productivity index is 91. The remaining land is in timber and natural cover for some decent deer and turkey hunting. A 30-foot ingress/egress easement runs along Hwy 184 and south border. At the north border on School House Road is a nice building site location with water and sewer easement nearby. The property offers a blend of income, hunting and building sites.