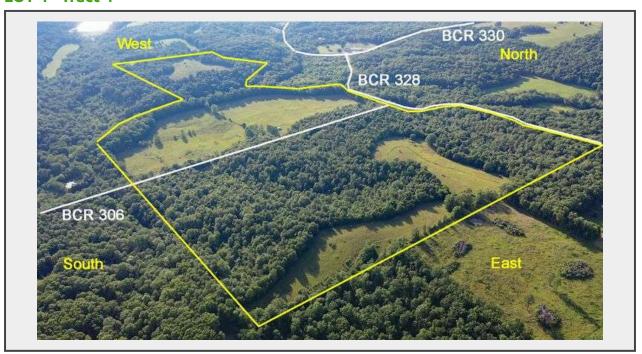

## LOT 4 - Tract 4

## **Description**

112.41 acres South of Patton MO at HC 64, Box 4420, Patton MO. Known as "The Bull Farm" by the owner, this is where the bulls are kept when away from the cows. The property has 29 fenced acres and another 27 acres open with limited fencing. With the wooded along Hurricane Creek and the older mobile home (well cared for), this would make a great weekend place for the hunter. Water is supplied by a well. There is an older barn and carport on the property.2021 Taxes Paid: \$263.26Parcel Number: 06-07.0-35-00.0-00-03.00000 (51.54 ac)Parcel Number: 06-07.0-36-00.0-00-06.00000 (60.87 ac)