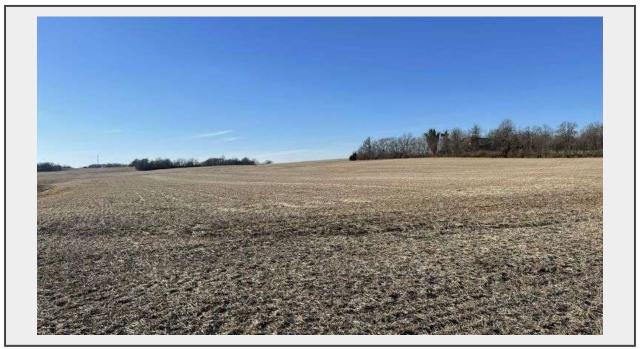

## Sale Name: St. Clair Co. Illinois 222 acres tillable LOT 2 - Parcel 2

## Description

- $\oslash$  Almost all tillable with a PI of 100.
- ⊘ Some terracing
- Access from along IL Route 4 with 971+- feet frontage on the East end, a 20' wide easement off Jefferson Road to the NW corner of the Tract; there is 140+- feet frontage on IL Route 4 at the intersection with Jefferson Road.
- ✓ Taxes \$536.22 (2020 paid 2021) / Parcel #15-20.0-100-004 39.59 acres
- ✓ Taxes \$115.16 (2020 paid 2021) / Parcel #15-20.0-100-017 8.64 acres
- ⊘ Taxes \$521.56 (2020 paid 2021) / Parcel #15-20.0-100-019 29.35 acres