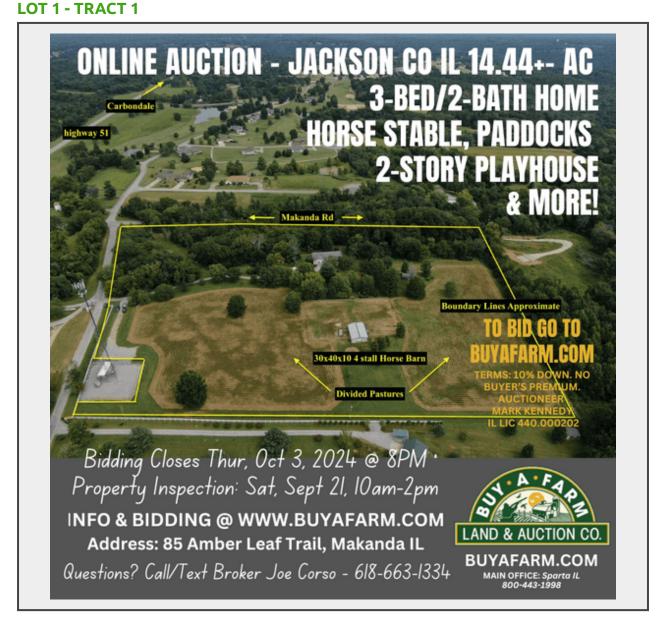

# **Surrounding Property**

- Natural Beauty: The property encompasses acres of rolling hills, mature shade trees and flower gardens, creating a haven for butterflies and a tranquil escape from the everyday.
- Wildlife Abundance: Observe a variety of local wildlife including deer, turkey and small game adding to the property's natural charm.
- Playful Retreat: A large 2-story playhouse complete with heat and electricity, offers a delightful space for children.

### **Equestrian Facilities**

- Horse Stable: The property features a 30'x40' barn with 10-foot ceilings, equipped with 9-foot overhead doors on each end, a porch and a walk-in door. The barn includes 4 stalls, birthing stall, tack room and has both water and electricity. Safety globes protect the lighting within.
- Paddocks and Pastures: Multiple fenced paddocks and pastures allow for versatile grazing options with separate areas for rotational grazing and maintenance.

# **Prime Location**

This 14.44-acre property is conveniently located just off Highway 51, 6 miles south of Carbondale and near Makanda. The property is only minutes from Giant City State Park offering the perfect blend of seclusion and accessibility.