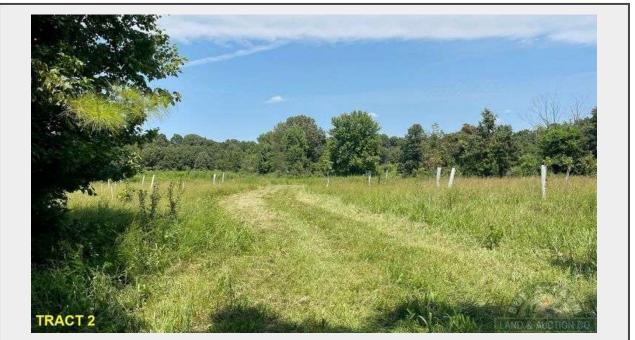

Sale Name: Pope County IL 140 Acres / 2 Tracts / Hunting / CRP Income / 2969A LOT 2 - TRACT 2

## Description

Tract #2: 40+- acres. Bidding is per Tract. Minimum Opening Bid - \$40,000. \$1000 bid increments. Combination bidding will be allowed starting at 7 pm on THURSDAY, SEPTEMBER 19, until close of auction. Single tract bidding will remain open until auction ends.

A great Hunting tract with wooded, CRP income, well-maintained food plot and pond. Terrain is gently rolling and the wooded is not overgrown with underbrush. There is a grove of young Chestnut, Oak and Walnut trees on this tract. There are 12.3+- acres of CP1 and 2.92+- acres of CP3A on this tract with an annual payment of \$1,642+- yearly, until the various contracts expire or are renewed. The acres and payment may vary as FSA will make the determination of splits for 2 fields. Frontage on Hill Road.